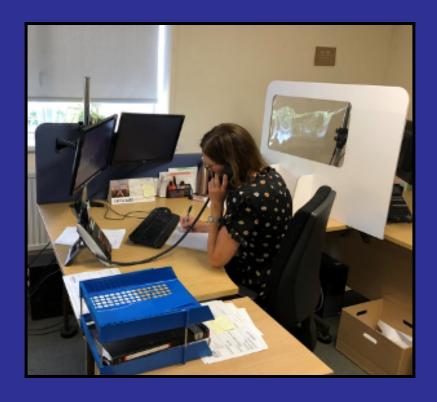

#### From concept to creation since 1982

### **End of Desk Partition**

- Sturdy partition designed to separate desks without encroaching on workspace.
- Made from sturdy double wall board.
- Simple construction.
- Comes with a clear 240 micron film window glued in position.
- Dimensions 750mm tall x 1000mm.
- Bespoke graphics available on request.

MOQ = 25 Units

Base support is 350mm at widest point.

Call us on 01638 667326 or email sales@capscases.co.uk

£19.95

+ VAT