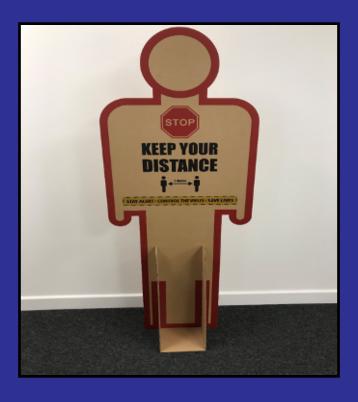

# From concept to creation since 1982

## **Social Distancing Standee**

- Distancing Standee ideal for use at busy entry points, office spaces or communal areas.
- Printed both sides / free standing.
- Easy to assemble.
- Can be used in dry conditions outside if weight is added to the base.
- Dimensions 600mm x 350mm x 1560mm.
- Bespoke graphics available on request.

MOQ = 10 Units

Call us on 01638 667326 or email sales@capscases.co.uk