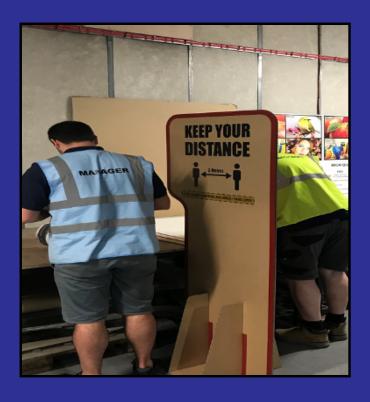

# From concept to creation since 1982

## **Social Distancing Standee**

- Distancing Standee ideal for use at busy entry points, office spaces or communal areas.
- Printed both sides / free standing.
- Easy to assemble.
- Can be used in dry conditions outside if weight is added to the base.
- Dimensions 600mm x 350mm x 1560mm.
- Bespoke graphics available on request.

MOQ = 10 Units

Call us on 01638 667326 or email sales@capscases.co.uk