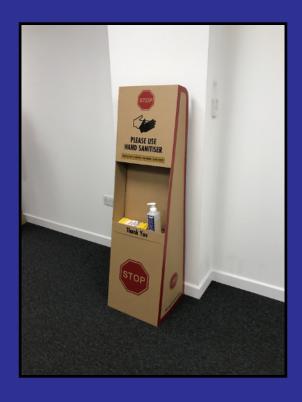

# From concept to creation since 1982

### **Hand Sanitiser Station**

- Suitable for Indoor use Sanitiser not included.
- Made from sturdy double wall board.
- Easy to assemble.
- Can be used in dry conditions outside if weight is added to the base.
- Dimensions 400mm x 375mm x 1450mm.
- Bespoke graphics available on request.

MOQ = 5 Units

Call us on 01638 667326 or email sales@capscases.co.uk